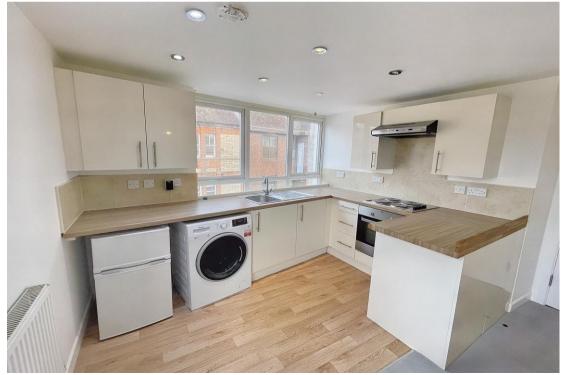

# A well-presented refurbished one-bedroom top floor town centre apartment in the heart of beautiful Wycombe Old Town.

Communal Entrance Hall | Stairs To Second Floor Landing | Front Door | Entrance Hall | Good Size Lounge/Diner Being Open Plan To Kitchen/Breakfast Room | Inner Hallway | Very large Bedroom With Roof Top Views | Modern White Bathroom Suite | Long Lease | Electric Heating To Radiators | Double Glazed Windows | Vacant, No Upper Chain |

\_\_\_\_\_

A well-presented, and refurbished, one-bedroom top floor town centre apartment in the heart of beautiful Wycombe Old Town. Benefitting from a spacious lounge, double bedroom, modern fitted kitchen & bathroom, the property would make an ideal first or investment purchase. With everything on the doorstep including local shops, bars, restaurants and the modern Eden Centre with its Cinema and Bowling Complex the apartment really does offer a vibrant location. The mainline train station with regular fast service to London Marylebone, Oxford and Birmingham is just a few minutes walk along with Wycombe's Bus Station. The bedroom to the rear provides roof top views of the old town and beautiful 11th century church and must be viewed to be appreciated.