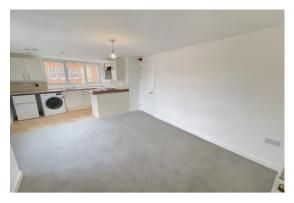

# A well-presented refurbished one-bedroom top floor town centre apartment in the heart of beautiful Wycombe Old Town.

Communal Entrance Hall | Stairs To Second Floor Landing | Front Door | Entrance Hall | Good Size Lounge/Diner Being Open Plan To Kitchen/Breakfast Room | Inner Hallway | Very large Bedroom With Roof Top Views | Modern White Bathroom Suite | Long Lease | Electric Heating To Radiators | Double Glazed Windows | Vacant, No Upper Chain |

\_\_\_\_\_

A well-presented, and refurbished, one-bedroom top floor town centre apartment in the heart of beautiful Wycombe Old Town. Benefitting from a spacious lounge, double bedroom, modern fitted kitchen & bathroom, the property would make an ideal first or investment purchase. With everything on the doorstep including local shops, bars, restaurants and the modern Eden Centre with its Cinema and Bowling Complex the apartment really does offer a vibrant location. The mainline train station with regular fast service to London Marylebone, Oxford and Birmingham is just a few minutes walk along with Wycombe's Bus Station. The bedroom to the rear provides roof top views of the old town and beautiful 11th century church and must be viewed to be appreciated.