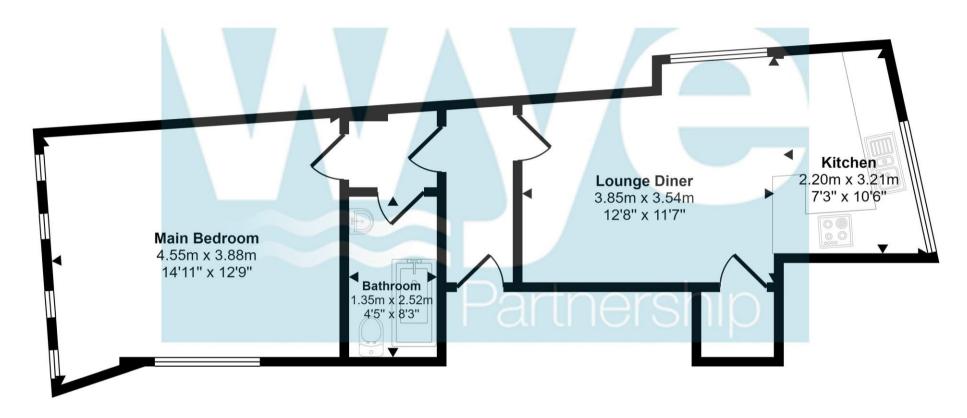

### Approx Gross Internal Area 45 sq m / 488 sq ft

Floorplan

This floorplan is only for illustrative purposes and is not to scale. Measurements of rooms, doors, windows, and any items are approximate and no responsibility is taken for any error, omission or mis-statement. Icons of items such as bathroom suites are representations only and may not look like the real items. Made with Made Snappy 360.