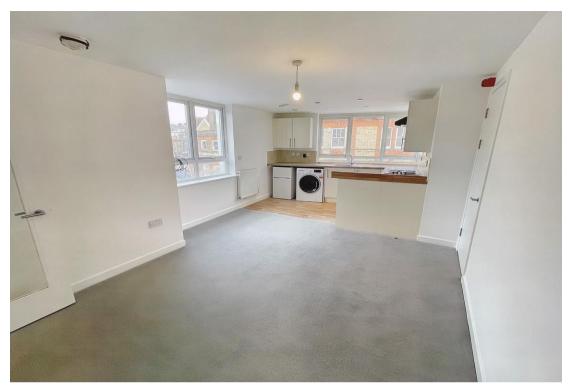

# A well-presented refurbished one-bedroom top floor town centre apartment in the heart of beautiful Wycombe Old Town.

Communal Entrance Hall | Stairs To Second Floor Landing | Front Door | Entrance Hall | Good Size Lounge/Diner Being Open Plan To Kitchen/Breakfast Room | Inner Hallway | Very large Bedroom With Roof Top Views | Modern White Bathroom Suite | Long Lease | Electric Heating To Radiators | Double Glazed Windows | Vacant, No Upper Chain |

\_\_\_\_\_

A well-presented, and refurbished, one-bedroom top floor town centre apartment in the heart of beautiful Wycombe Old Town. Benefitting from a spacious lounge, double bedroom, modern fitted kitchen & bathroom, the property would make an ideal first or investment purchase. With everything on the doorstep including local shops, bars, restaurants and the modern Eden Centre with its Cinema and Bowling Complex the apartment really does offer a vibrant location. The mainline train station with regular fast service to London Marylebone, Oxford and Birmingham is just a few minutes walk along with Wycombe's Bus Station. The bedroom to the rear provides roof top views of the old town and beautiful 11th century church and must be viewed to be appreciated.